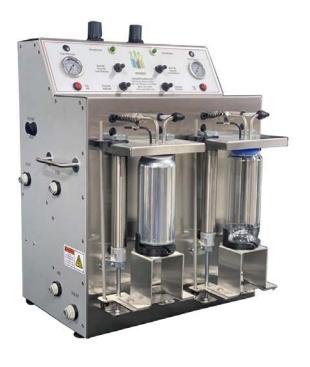

## XF4500C 2-Spout Carbonated Beverage Filler

## Counter-Pressure Can Filler

#### **Features**

- One-person, ergonomic canning operation
- Adjustable fill height and level sensor for consistent filling
- Adaptable to various can sizes
- Easy to clean
- ► CO2 purge cycle prior to fill reduces head space O2
- Greatly reduce product waste from overfill
- Light, stainless steel and anodized aluminum construction

## **Specifications**

Applications: Beer, Kombucha, Soda, Sparkling

Wine, Cider and more

Capacity: 360 cans per hour (12 oz cans)

Weight: 40 lbs

Dimensions: 16"w x 21"h x 15"d

### **Electrical Requirements**

115 VAC 2.0 Amps 50/60 Hz