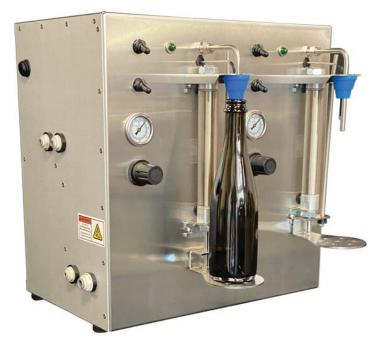

## XF2500 2-Spout Carbonated Beverage Filler

### Specifications

Applications: Beer, Kombucha, Soda, Sparkling Wine, and more Capacity: 200 bottles per hour (12 oz bottles) Weight: 32 lbs Dimensions: 16"w x 17"h x 15.5"d