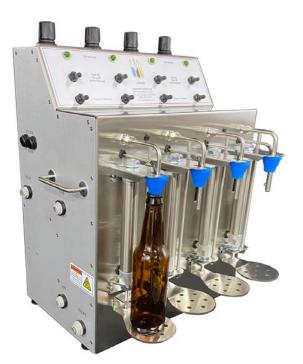

# XF4500 4-Spout Carbonated Beverage Filler

## **Counter-Pressure Bottle Filler**

#### Specifications

Applications: Beer, Kombucha, Soda, Sparkling Wine, Cider and more Capacity: 400 bottles per hour (12 oz bottles) Weight: 40 lbs Dimensions: 16"w x 21"h x 15"d **Electrical Requirements** 

#### Features

- One-person, ergonomic bottling operation
- Adjustable fill height and level sensor for consistent filling
- Adaptable to various bottle sizes
- Easy to clean
- CO2 purge cycle prior to fill reduces head space O2
- Greatly reduce product waste from overfill
- Light, stainless steel and anodized aluminum construction
- Open fill can capable